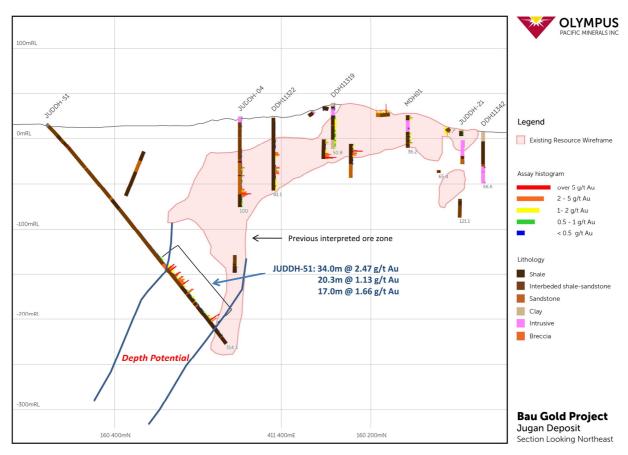

# JUGAN HILL DEPOSIT - DRILLING UPDATE

The current phase of infill and step-out drilling at the Jugan Hill deposit continues to upgrade and expand the prospective open pit resource. Latest results have now confirmed continuity of ore grade mineralization well beyond the limits of the previous resource model. Gold mineralization over widths of more than 30 metres continues beyond 200m depth vertically beneath a surface high-grade zone in the southwest sector of the deposit in holes JUDDH-51 and JUDDH-59, whilst in the northeast strike extension holes such as JUDDH-58 reveal grades that are significantly higher than those from previous shallow holes in this area.

An example of how the current drilling is expanding the resource at depth is illustrated by the cross-section through JUDDH51 shown below:

Ongoing step-out drilling will continue to target the projected mineralization extensions, both along strike and at depth. Since the above encouraging intercepts are well beyond the limits of the previous resource model, they provide confidence that this programme will achieve its target of significantly expanding gold resources beyond the current NI43-101/JORC resource. The measured category contains 158,500 oz of gold (3,425,000 tonnes @ 1.44g/t) and Indicated category contains 500,600 oz of gold (10,259,000 t @ 1.52 g/t Au).

The presence of a deep northeast-southwest trending mineralized (feeder) zone, parallel to the Bau gold trend, has now been confirmed on multiple drill section lines. This zone dips steeply northwest and remains open along strike in both directions and beyond 200m vertical depth. The drill programme will continue to probe strike and dip projections of this zone.