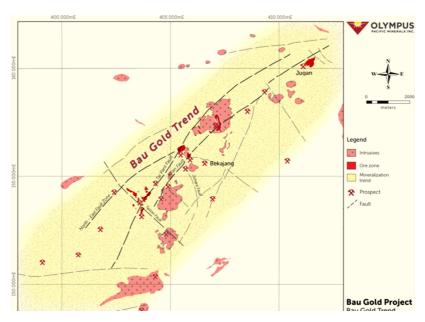

#### **BAU CENTRAL GOLD TREND**

Olympus has been actively exploring the 17 km long Bau Central mineralization trend since first acquiring the property in 2009.

The Bau gold trend contains 34 known gold prospects, at various stages of exploration advancement. Geological, geophysical, and geochemical studies and ongoing drilling programmes are in progress to further expand and upgrade the JORC/NI43-101 global resource, which currently stands at 3.02M oz.

#### **BAU PROJECT BACKGROUND**

The Bau property is a brown-field project, spread over a large geographic area in which the Company owns rights to consolidated mining tenements covering much of the historic Bau Goldfield in Sarawak, East Malaysia.