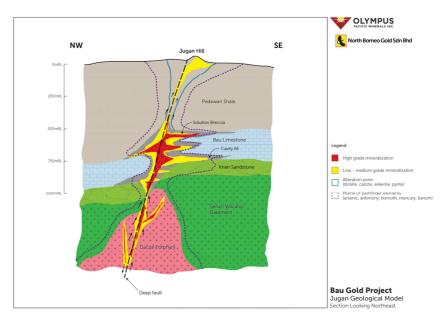

## JUGAN HILL SETTING

Jugan Hill is a near-surface gold deposit at the northern end of the Bau Central gold trend. It comprises disseminated, sediment-hosted (Carlin style) mineralization, hosted within a thick shale/sandstone sedimentary sequence. The deposit area is intruded by dacite porphyry stocks, dykes and sills and transected by deep-seated regional faults (conformable with the Bau Gold Trend) and cross-cutting fault sets.

The presence of a deep northeast-southwest trending mineralized (feeder) zone, parallel to the Bau gold trend, has now been confirmed on multiple drill section lines. This zone dips steeply northwest and remains open along strike in both directions and beyond 200m vertical depth. The drill programme will continue to probe strike and dip projections of this zone.

Barium and other trace element values increasing with depth continue to support the Carlin

analogy and suggest potential for higher grade mineralization at depth, as indicated in the conceptual northeast facing crosssection shown above.